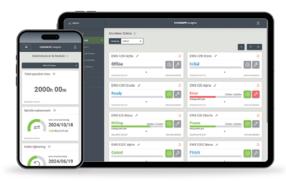

### **Monitor Your Milling Center From Anywhere**

Having access to remote monitoring capabilities is critical to maintaining the highest level of productivity. The new remote access feature allows you to view unit output, utilization and completed jobs, and offers support for your device while you are away from your milling center.

\*DGSHAPE CLOUD is compatible with DWX-53DC, DWX-52DCi Plus, DWX-52D Plus, DWX-52Di, DWX-42W Plus, DWX-4.