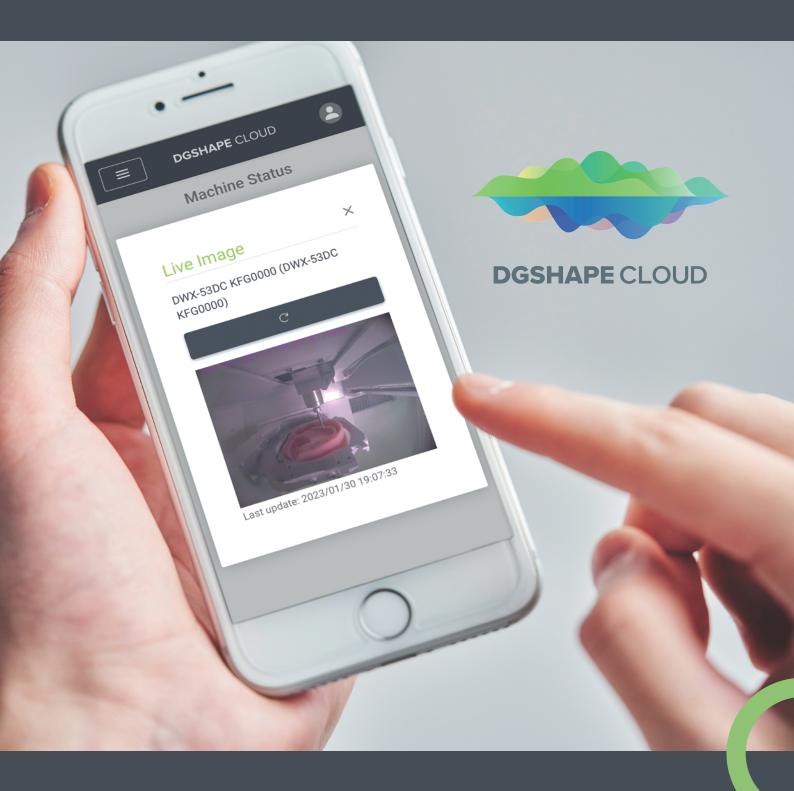

#### **Advanced Support**

DGSHAPE CLOUD offers an improved device support platform built to keep your milling centers running with minimal downtime. Monitor the job queen and access live image and recorded video during your production hours. Use a step-by-step protocol to keep your devices operating at maximum efficiency.

\*Camera must be purchased separately to see the image/video.