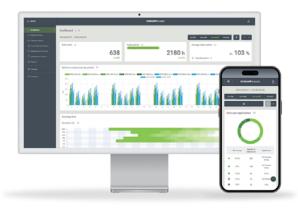

### **Monitor Your Milling Center From Anywhere**

Having access to remote monitoring capabilities is critical to maintaining the highest level of productivity. The new remote access feature allows you to view unit output, utilization and completed jobs, and offers support for your device while you are away from your milling center.

\*DGSHAPE CLOUD is compatible with DWX-53DC, DWX-52DCi Plus, DWX-52D Plus, DWX-52Di, DWX-42W Plus, DWX-4.